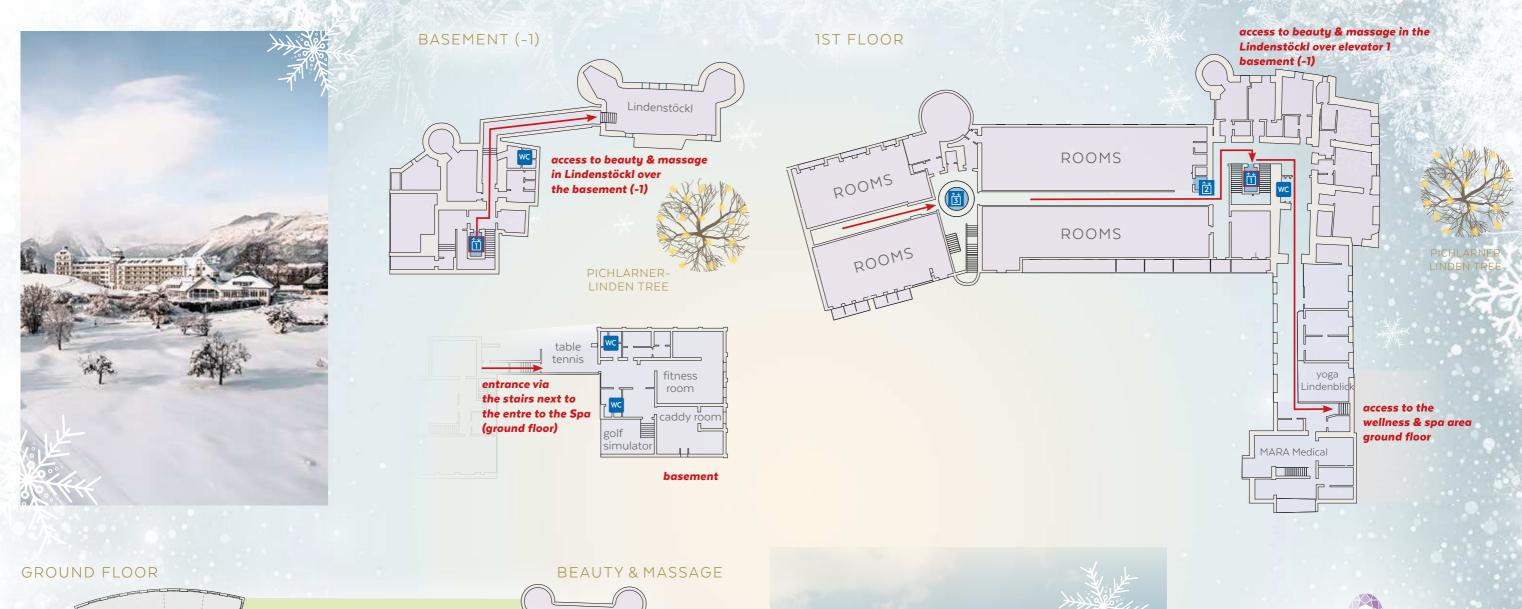

## **3** WELLNESS & SPA

entrance over elevator 1, 2 or 3 each 1st floor 3.1 pool indoor 3.2 pool outdoor 3.3 whirlpool outdoor 3.4 sunbathing area 3.5 poolbar 3.6 quiet zone 3.7 SPA area • sauna steam bath whirlpool infrared cabin • quiet room adults 3.8 table tennis (basement)

fitness (basement)

3.9 3.10 3.11 3.12 Mara Medical

**BEAUTY & MASSAGE** 4

TrackMan golf simulator (basement)

yoga room-Lindenblick (1st floor)

AT THE LINDENSTÖCKL

entrance over elevator 1 (basement floor)