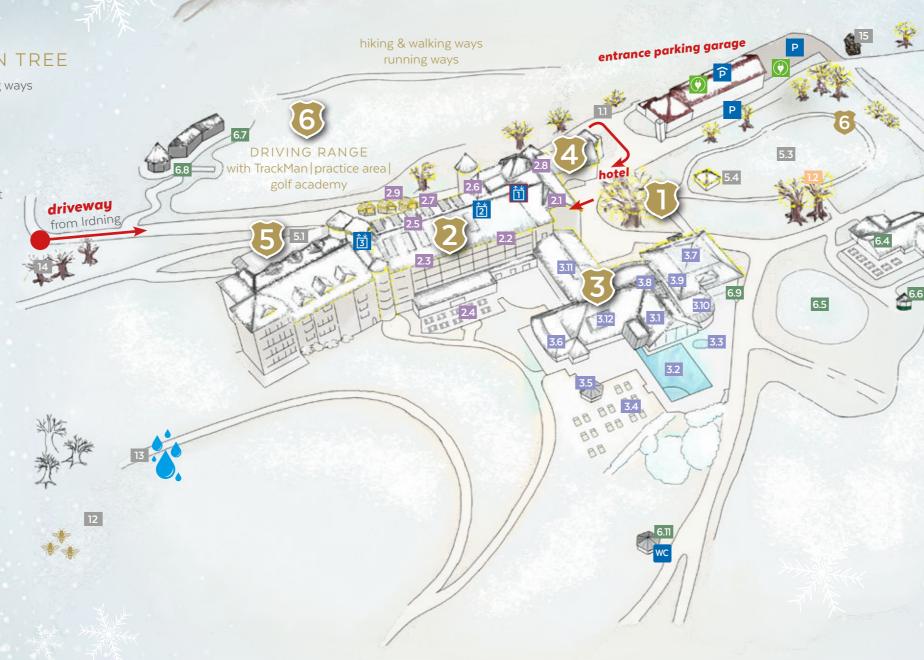

## **RESORT-PLAN**

**starting point** for the hiking & walking ways running ways

## 2 HOTEL

2.1 main entrance/reception 2.2 **Restaurant Zirbe** 2.3 Restaurant Pichlarn / breakfast buffet 2.4 sun terrace 2.5 Restaurant Red Saloon 2.6 castle bar & Bar / Zigarrenlounge 2.7 Winter Garden 2.8 Wine Lounge 2.9 Advent Lounge

## **3** WELLNESS & SPA

entrance over elevator 1, 2 or 3 each 1st floor 3.1 pool indoor 3.2 pool outdoor 3.3 whirlpool outdoor 3.4 sunbathing area 3.5 poolbar 3.6 quiet zone 3.7 SPA area • sauna steam bath whirlpool infrared cabin • quiet room adults 3.8 table tennis (basement)

fitness (basement)

3.9 3.10 3.11 3.12 Mara Medical

**BEAUTY & MASSAGE** 4

TrackMan golf simulator (basement)

yoga room-Lindenblick (1st floor)

AT THE LINDENSTÖCKL

entrance over elevator 1 (basement floor)

## 5 EVENTS

5.1 event rooms Grimming I - III 5.2 event hall with 420 KW photovoltaic system 5.3 castle park 5.4 event tent

- P parking area outdoor
- P parking garage
- electric charging ponts 12 E-carching points
- H heliport
- elevator 1 (beauty & massage) rooms 117, 121, 210, 222, 417, 422
- elevator 2 rooms 101-115, 201-215, 301-315, 401-415
- **3** elevator 3 (glas elevator) rooms 130-135, 230-239, 330-339, 430-439, 530-537

#### 6 GOLF 6.1 driveway golf 6.2 golf office; car-rent 6.3 pro-shop 6.4 Restaurant 19 6.5 putting green 6.6 starter house / tee 1

- 6.7 driving range with TrackMan / practice area
- 6.8 golf academy 6.9 caddy room
- 6.10 locker room for day guests
- 6.11 midway house
- TrackMan golf simulator (basement) 3.10