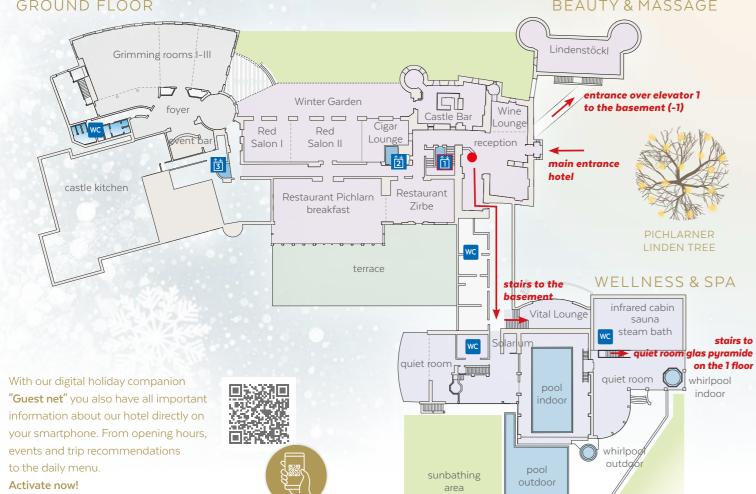

## 2 HOTEL

2.1 main entrance/reception 2.2 **Restaurant Zirbe** 2.3 Restaurant Pichlarn / breakfast buffet 2.4 sun terrace 2.5 Restaurant Red Saloon 2.6 castle bar & Bar / Zigarrenlounge 2.7 Winter Garden 2.8 Wine Lounge 2.9 Advent Lounge

## **3** WELLNESS & SPA

entrance over elevator 1, 2 or 3 each 1st floor 3.1 pool indoor 3.2 pool outdoor 3.3 whirlpool outdoor 3.4 sunbathing area 3.5 poolbar 3.6 quiet zone 3.7 SPA area • sauna steam bath whirlpool infrared cabin • quiet room adults 3.8 table tennis (basement)