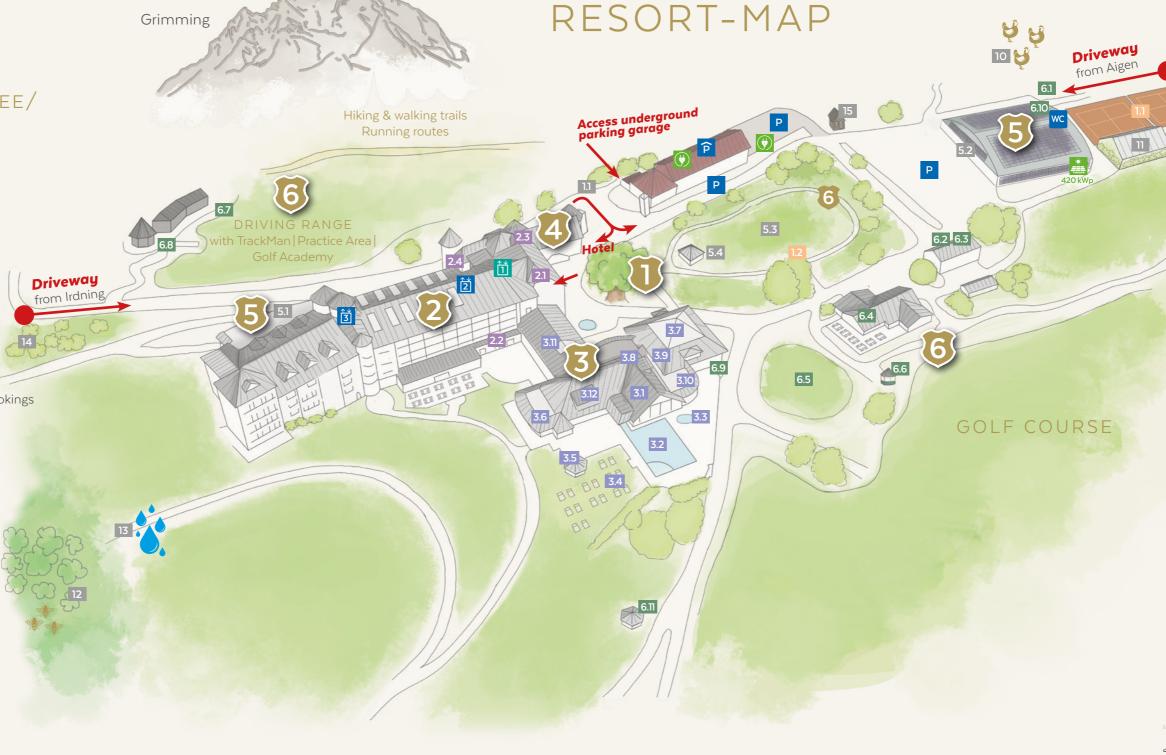

### PICHLARN LINDEN TREE/ CASTLE PARK

Starting point for:

Hiking & walking trails Running routes

## 2 HOTEL

Main Entrance/Reception

2.2 CULINARY VENUES in the hotel: Pichlarn / Breakfast buffet Zirbe Red salon Winter garden

6.4 CULINARY HIGHLIGHTS on our golf course: Restaurant 19

2.3 Wine lounge – available for exclusive bookings

#### WELLNESS & SPA access via 1st floor/

staircase to ground floor

- Indoor pool
- Outdoor pool
- Outdoor whirlpool
- Sunbathing lawn
- 3.5 Pool bar
- 3.6 Quiet zone 3.7 SPA AREA
- Saunas
  - Steam bath
  - Whirlpool
  - Infrared cabin · Adults-only relaxation room
- 3.8 Table tennis (basement)
- Fitness room (basement)
- TrackMan Golf simulator (basement)
- Yoga room "Lindenblick" (1st floor)
- Mara Medical

#### 4 BEAUTY & MASSAGE in the "Lindenstöckl" building

! Access only via Lift 1 (Basement -1)

## **EVENTS**

- Function rooms
- Event hall

with 420 kW photovoltaic system

- 5.3 Castle park
- 5.4 Event tent

- P Outdoor parking
- P Underground parking garage
- 12 EV charging stations
- H Helipad

## ACTIVITIES (OUTDOOR & LEISURE)

Starting point for:

Hiking & walking trails Running routes

- 1.1 Tennis courts
- Outdoor chess
- 3.8 Table tennis (basement)

## 6 GOLF

- 6.1 Golf course access
- 6.2 Golf office / Cart rental
- 6.3 Pro shop
- 6.4 CULINARY on the course: Restaurant 19
- 6.5 Putting green
- 6.6 Starter house / Tee 1
- 6.7 Driving range with TrackMan / Practice Area
- 6.8 Golf academy
- 6.9 Caddy room
- 6.10 Golf changing rooms for day guests
- Midway House
- TrackMan Golf simulator (basement)

# **MINIMALER FARM ESTATE**

- 10 Pichlarn chickens 250 free-range hens providing fresh organic eggs
  - Greenhouse
- 12 Pichlarn bees 10 hives in the resort's own forest
- Water castle fed by 6 natural springs
- 14 Fruit trees including pear, damson plum and eight varieties of apple
- "Troadkasten" (historic grain storage building)