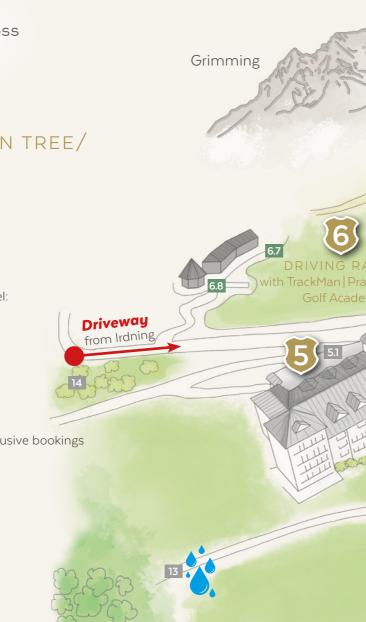

### PICHLARN LINDEN TREE/ CASTLE PARK

Starting point for:

Hiking & walking trails Running routes

## ACTIVITIES (OUTDOOR & LEISURE)

Starting point for:

Hiking & walking trails Running routes

- 1.1 Tennis courts
- Outdoor chess
- 3.8 Table tennis (basement)

## 6 GOLF

- 6.1 Golf course access
- 6.2 Golf office / Cart rental
- 6.3 Pro shop
- 6.4 CULINARY on the course: Restaurant 19
- 6.5 Putting green
- 6.6 Starter house / Tee 1
- 6.7 Driving range with TrackMan / Practice Area
- 6.8 Golf academy
- 6.9 Caddy room
- 6.10 Golf changing rooms for day guests
- Midway House
- TrackMan Golf simulator (basement)