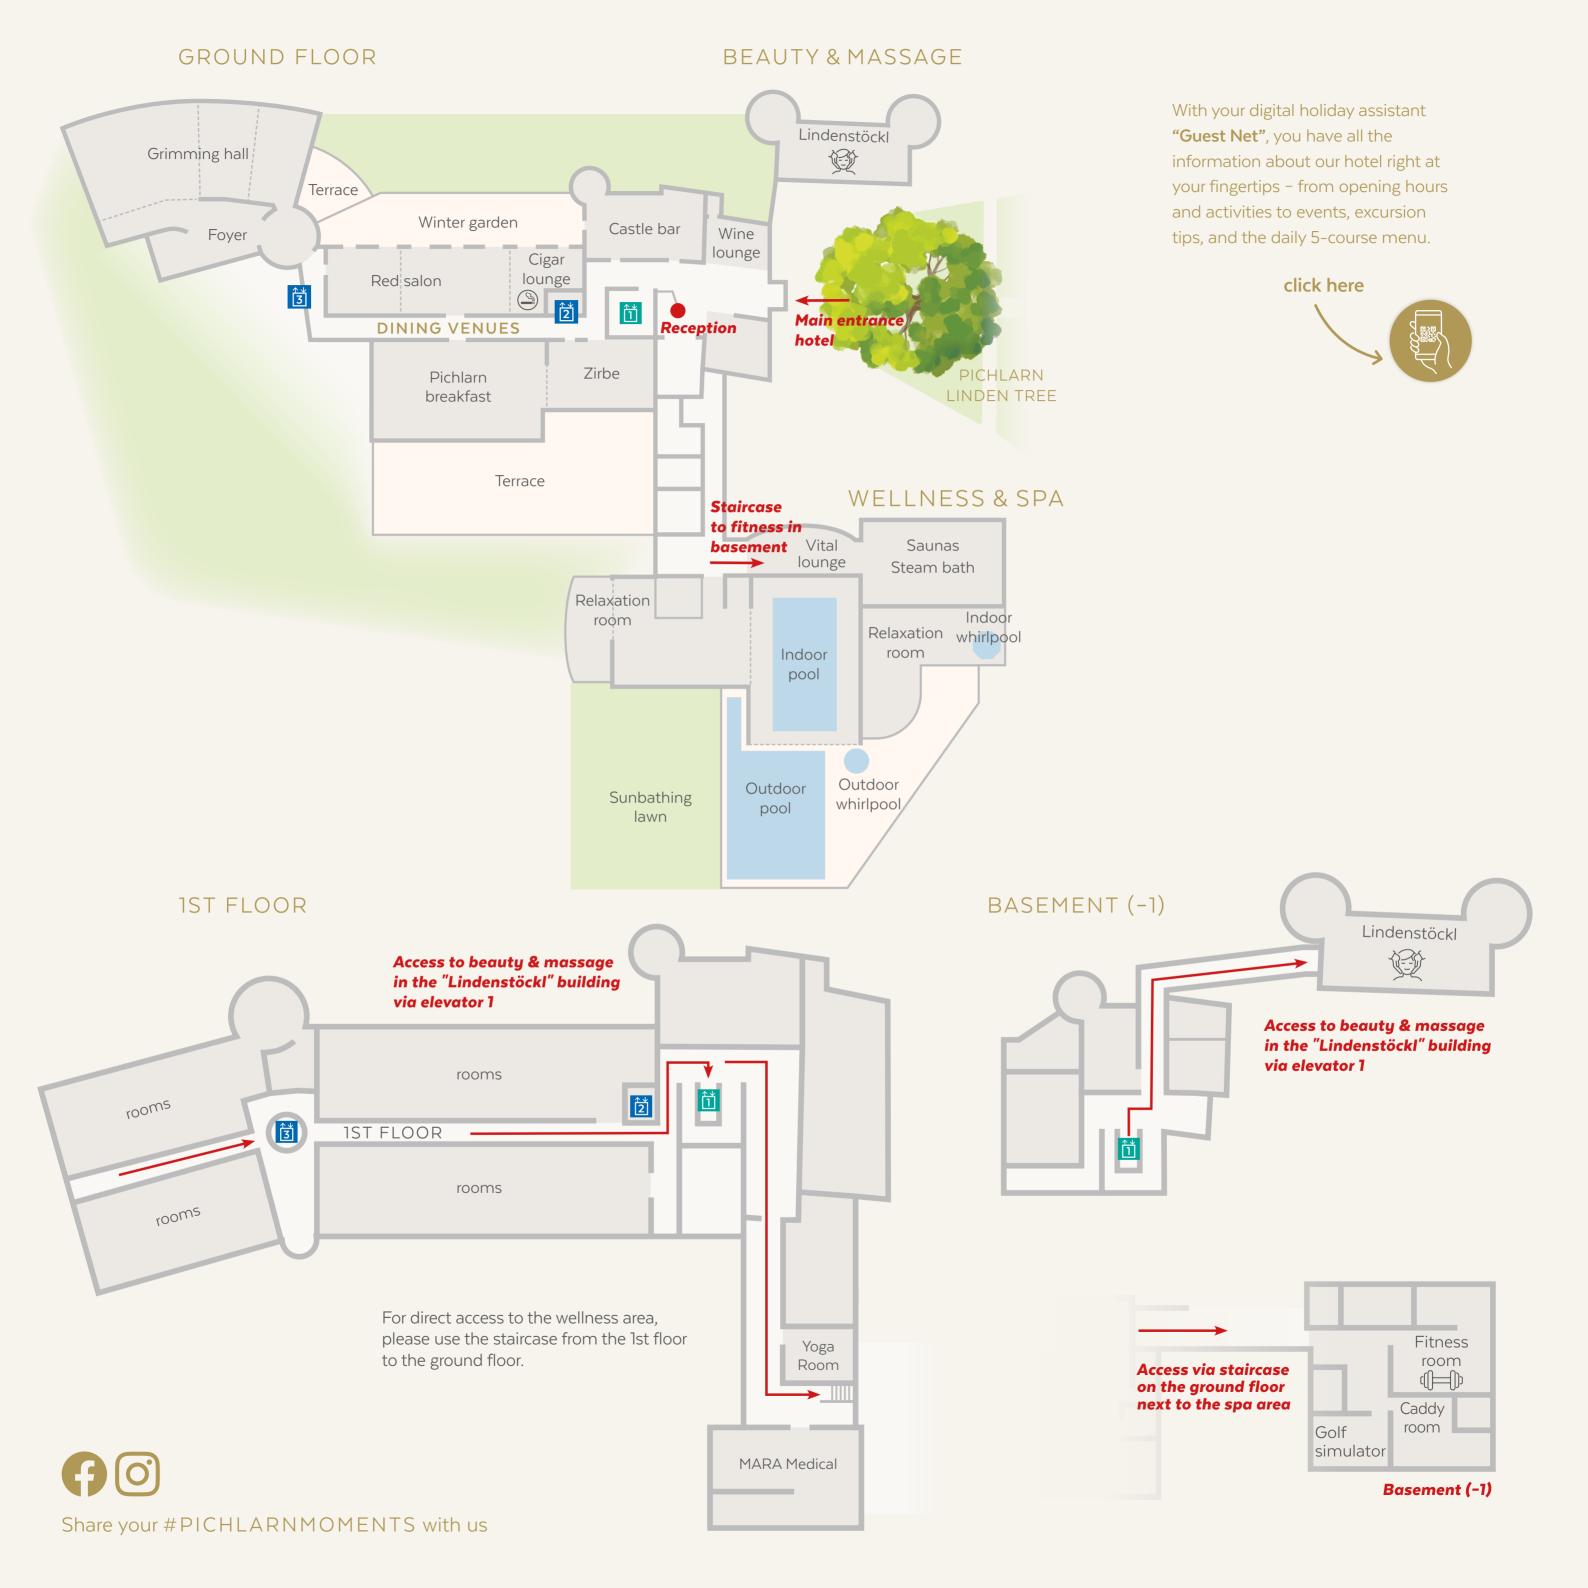

## 2 HOTEL

Main Entrance/Reception

2.2 CULINARY VENUES in the hotel: Pichlarn / Breakfast buffet Zirbe Red salon Winter garden

6.4 CULINARY HIGHLIGHTS on our golf course: Restaurant 19

2.3 Wine lounge – available for exclusive bookings

2.4 Cigar lounge (S)

Castle bar

#### WELLNESS & SPA access via 1st floor/

staircase to ground floor

- Indoor pool
- Outdoor pool
- Outdoor whirlpool
- Sunbathing lawn
- 3.5 Pool bar
- 3.6 Quiet zone 3.7 SPA AREA
- Saunas
  - Steam bath
  - Whirlpool
  - Infrared cabin · Adults-only relaxation room
- 3.8 Table tennis (basement)
- Fitness room (basement)
- TrackMan Golf simulator (basement)
- Yoga room "Lindenblick" (1st floor)
- Mara Medical

#### 4 BEAUTY & MASSAGE in the "Lindenstöckl" building

! Access only via Lift 1 (Basement -1)

#### Lift 1 (access to Beauty & Massage) Rooms 117-121, 218-222, 417-422

Lift 2

Rooms 101-115, 201-215, 301-315, 401-415 Lift 3 (Glass Elevator) Rooms 130-135, 230-239, 330-339, 430-439, 530-5377